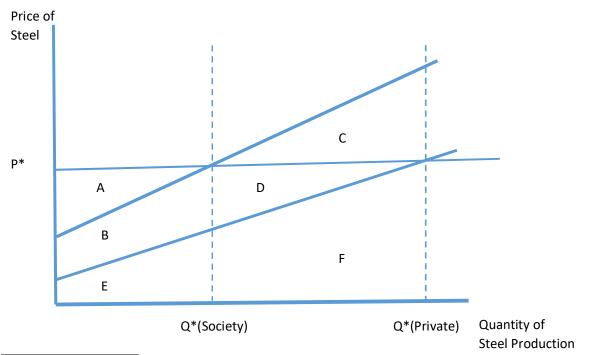

Pre-Negotiation Setting

Q1. Find the size of Net Benefit (Benefit - Cost) without any Negotiation

| Steel Company                            | Society                                      |
|------------------------------------------|----------------------------------------------|
| Net Benefit if Produced at Q*(Private)   | Net Benefit if Produced at Q*(Private)       |
|                                          |                                              |
|                                          |                                              |
| Net Benefit if Produced at Q*(Society)   | Net Benefit if Produced at Q*(Society)       |
|                                          |                                              |
|                                          |                                              |
| Which level of output does Steel Company | Which level of output does Community Prefer? |
| Prefer? (Q*(Society) OR Q*(Private))     | (Q*(Society) OR Q*(Private))                 |
|                                          |                                              |
|                                          |                                              |

## Private Negotiation

Q2. Now each party can negotiate. What do you negotiate, what are the outcomes (Q\* and Net Benefit) of the negotiation?

| Objective of Negotiation (Steel Company Side) | Objective of Negotiation (Community Side)     |
|-----------------------------------------------|-----------------------------------------------|
|                                               |                                               |
| Strategy                                      | Strategy                                      |
|                                               |                                               |
| Negotiation Outcome (Q*, Net Benefit(Steel)   | Negotiation Outcome (Q*, Net Benefit(Society) |
|                                               |                                               |

## Court System (1) Right to Pollute Water is given to the Company

## Q3. Find the size of Net Benefit (Benefit - Cost) under this Scenario

| Steel Company                          | Society                                |
|----------------------------------------|----------------------------------------|
| Net Benefit if Produced at Q*(Private) | Net Benefit if Produced at Q*(Private) |
|                                        |                                        |
|                                        |                                        |

## Court System (2) Right to Clean Water is given to the Community

Q4. Find the size of Net Benefit (Benefit – Cost) under this Scenario

| Steel Company                          | Society                                |
|----------------------------------------|----------------------------------------|
| Net Benefit if Produced at Q*(Society) | Net Benefit if Produced at Q*(Society) |
|                                        |                                        |
|                                        |                                        |